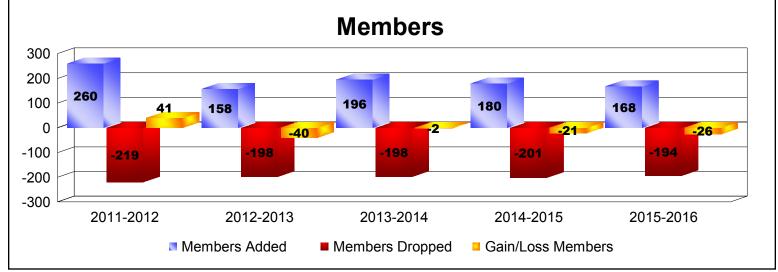

District 201V5

As of June 2016 Cumulative

| Year      | New<br>Clubs | Dropped<br>Clubs | Gain/<br>Loss<br>Clubs | New<br>Members | Charter<br>Members | Reinstate<br>Members | Transfer<br>Members | Total<br>Member<br>Added | Total<br>Members<br>Dropped | Gain/<br>Loss<br>Members |
|-----------|--------------|------------------|------------------------|----------------|--------------------|----------------------|---------------------|--------------------------|-----------------------------|--------------------------|
| 2011-2012 | 3            | -1               | 2                      | 141            | 100                | 5                    | 14                  | 260                      | -219                        | 41                       |
| 2012-2013 | 0            | -1               | -1                     | 140            | 2                  | 4                    | 12                  | 158                      | -198                        | -40                      |
| 2013-2014 | 1            | -1               | 0                      | 125            | 40                 | 10                   | 21                  | 196                      | -198                        | -2                       |
| 2014-2015 | 0            | -1               | -1                     | 141            | 4                  | 1                    | 34                  | 180                      | -201                        | -21                      |
| 2015-2016 | 1            | -3               | -2                     | 131            | 22                 | 3                    | 12                  | 168                      | -194                        | -26                      |
| Average   | 1            | -1               | 0                      | 136            | 34                 | 5                    | 19                  | 192                      | -202                        | -10                      |