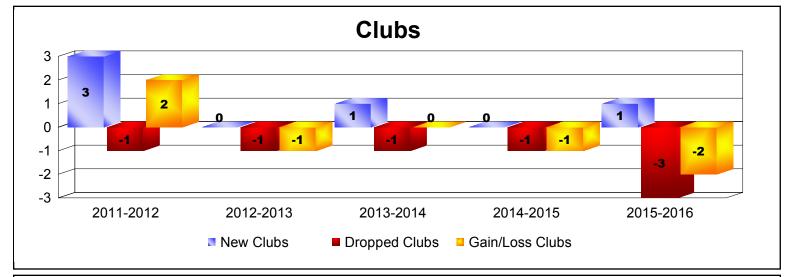

District 201V5

As of June 2016 Cumulative

| Year      | New<br>Clubs | Dropped<br>Clubs | Gain/<br>Loss<br>Clubs | New<br>Members | Charter<br>Members | Reinstate<br>Members | Transfer<br>Members | Total<br>Member<br>Added | Total<br>Members<br>Dropped | Gain/<br>Loss<br>Members |
|-----------|--------------|------------------|------------------------|----------------|--------------------|----------------------|---------------------|--------------------------|-----------------------------|--------------------------|
| 2011-2012 | 3            | -1               | 2                      | 141            | 100                | 5                    | 14                  | 260                      | -219                        | 41                       |
| 2012-2013 | 0            | -1               | -1                     | 140            | 2                  | 4                    | 12                  | 158                      | -198                        | -40                      |
| 2013-2014 | 1            | -1               | 0                      | 125            | 40                 | 10                   | 21                  | 196                      | -198                        | -2                       |
| 2014-2015 | 0            | -1               | -1                     | 141            | 4                  | 1                    | 34                  | 180                      | -201                        | -21                      |
| 2015-2016 | 1            | -3               | -2                     | 131            | 22                 | 3                    | 12                  | 168                      | -194                        | -26                      |
| Average   | 1            | -1               | 0                      | 136            | 34                 | 5                    | 19                  | 192                      | -202                        | -10                      |